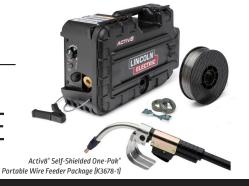

## OFFER STARTS MAY 1<sup>ST</sup>

**SPECIAL OFFER!** ON RANGER® 250 GXT ENGINE DRIVEN WELDER/GENERATOR

**NOW JUST** 

\$3,988
AFTER \$700 END USER CASH REBATE LIMITED TIME OFFER

Purchase the Ranger® 250 GXT (K2382-4) Welder/Generator and select a \$700 End User Cash Rebate or an Activ8® Self-Shielded One-Pak® Portable Wire Feeder Package (K3678-1) valued at \$2,612. Refer to back for rebate instructions.

### **CASH REBATE OR FREE PRODUCT**

\$700 CASH REBATE

FREE PRODUCT
\$2,612 VALUE

# **CLAIM YOUR REWARD**

SUBMIT YOUR CLAIM ON-LINE AT: www.lincolnrebates.com

RANGER® 250 GXT WELDER/GENERATOR \$700 End User Cash Rebate OR Free Activ8® Self-Shielded One-Pak® Package (\$2,612)

Claims must be submitted within 30 days of purchase. Please allow 1 to 2 weeks after approval for receipt of your end user rebate check or accessory kit. This reward cannot be combined with any other offers. End user rebate checks or accessory kits will only be paid or sent to the individual person or company named on the original invoice for the qualified welder. Individuals may not redeem end user rebates on purchases made by or on behalf of the individual's employer.