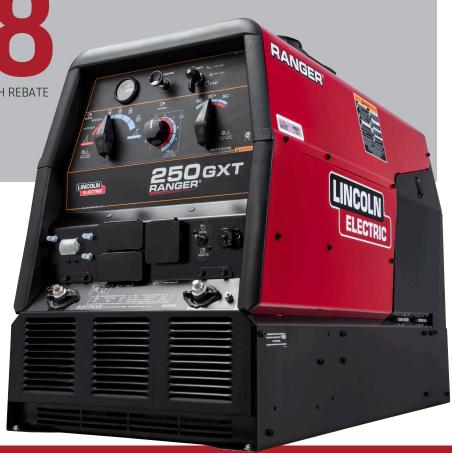

## OFFER STARTS MAY 1<sup>ST</sup>

**SPECIAL OFFER!** ON RANGER® 250 GXT ENGINE DRIVEN WELDER/GENERATOR

**NOW JUST** 

\$3,988
AFTER \$700 END USER CASH REBATE LIMITED TIME OFFER

Purchase the Ranger® 250 GXT (K2382-4) Welder/Generator and select a \$700 End User Cash Rebate or an Activ8® Self-Shielded One-Pak® Portable Wire Feeder Package (K3678-1) valued at \$2,612. Refer to back for rebate instructions.

# **CLAIM YOUR REWARD**

SUBMIT YOUR CLAIM ON-LINE AT: www.lincolnrebates.com

RANGER® 250 GXT WELDER/GENERATOR \$700 End User Cash Rebate OR Free Activ8® Self-Shielded One-Pak® Package (\$2,612)

Claims must be submitted within 30 days of purchase. Please allow 1 to 2 weeks after approval for receipt of your end user rebate check or accessory kit. This reward cannot be combined with any other offers. End user rebate checks or accessory kits will only be paid or sent to the individual person or company named on the original invoice for the qualified welder. Individuals may not redeem end user rebates on purchases made by or on behalf of the individual's employer.