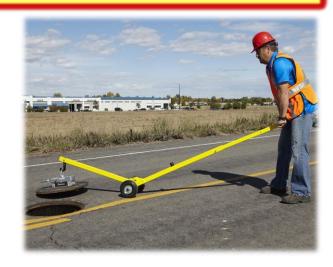

## Magnetic Manhole Dolly and Valve Box Lifter

"In a world of back-breaking hard work filled with workers compensation claims for back and finger injuries, Magswitch provides an affordable alternative that makes handling manhole covers easier and safer for your employees. A simple lightweight system utilizing a dolly and strong Magswitch magnet enables fast setup and quick removal of manhole and utility covers. When considering the cost of claims, cities can easily reduce these costs with the Magswitch system and provide a safer work environment for their employees.

The Magswitch Magnetic Manhole Lifter can radically reduce the chance of injury by lifting covers, the #1 workers compensation claim. Plus, insurance companies might offer discount rates to your customers, or help them with the purchase price, because it creates a safer work environment for employees!" (Magswitch Catalog)