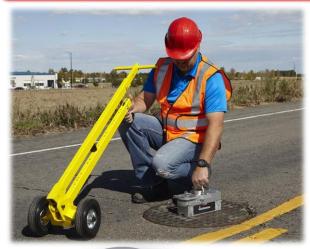

## Magnetic Manhole Dolly and Valve Box Lifter

"In a world of back-breaking hard work filled with workers compensation claims for back and finger injuries, Magswitch provides an affordable alternative that makes handling manhole covers easier and safer for your employees. A simple lightweight system utilizing a dolly and strong Magswitch magnet enables fast setup and quick removal of manhole and utility covers. When considering the cost of claims, cities can easily reduce these costs with the Magswitch system and provide a safer work environment for their employees.

The Magswitch Magnetic Manhole Lifter can radically reduce the chance of injury by lifting covers, the #1 workers compensation claim. Plus, insurance companies might offer discount rates to your customers, or help them with the purchase price, because it creates a safer work environment for employees!" (Magswitch Catalog)